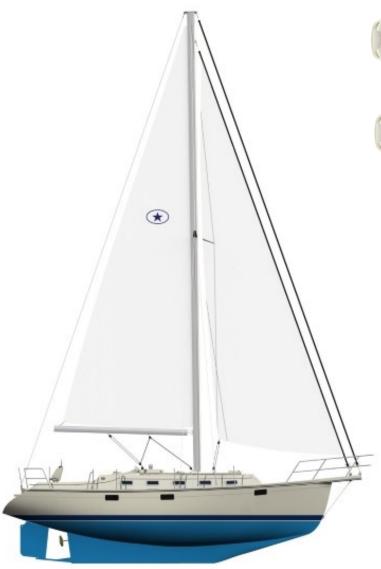

## **2026 ISLAND PACKET 349**

Well Equipped \$429,000 (Prices good through 12/31/24)

INA (INCLUDING ROW PLATFORM)

## Standard dimensions and capacities for the IP 349 are as follows:

20'2"

**IP Design Team** 

| LUA (INGLUDING BUW PLAIFUKM) | 38.3          |
|------------------------------|---------------|
| LOD                          | 36'5"         |
| LWL                          | 31'5"         |
| BEAM                         | 12'6"         |
| DRAFT                        | 4'0"          |
| DISPLACEMENT                 | 20,000 LBS    |
| HEADROOM                     | 6'6"          |
| BALLAST                      | 7,500 LBS     |
| SAIL AREA                    | 774 SQ FT     |
| MAST HEIGHT                  | <b>54'0</b> " |
| CABINS/BERTHS                | 3/6-7         |
| DISP/LENGTH RATIO            | 288           |
| AUXILIARY POWER              | 45 HP         |
| FUEL CAPACITY                | 55 GAL        |
| WATER CAPACITY               | 100 GAL       |
| HOLDING CAPACITY             | 30 GAL        |
| SAIL AREA/DISP RATIO         | 17            |
| BALLAST/DISP RATIO           | 38%           |
| STIX                         | 40            |
|                              |               |