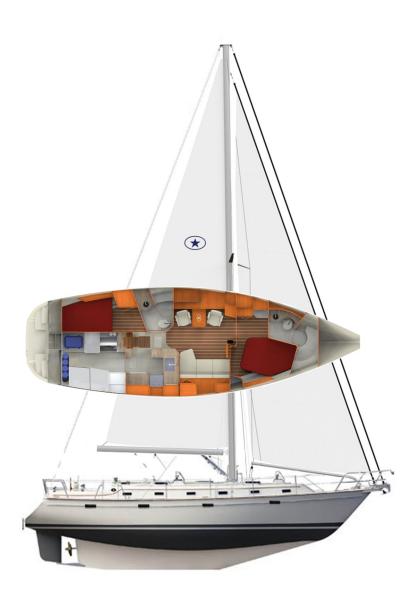

## 2026 Island Packet 439

## Well Equipped \$629,000 (Prices good through 12/31/24)

Standard dimensions and capacities for the IP 439 are as follows:

| LOA                  | 47'0"          |
|----------------------|----------------|
| LOD                  | 43'9"          |
| LWL                  | 38'1"          |
| BEAM                 | 14'4"          |
| DRAFT                | 5'0"           |
| DISPLACEMENT         | 32,000 LBS     |
| HEADROOM             | 6'4"           |
| BALLAST              | 12,000 LBS     |
| SAIL AREA            | 1,131 SQ FT    |
| MAST HEIGHT          | 62'0"          |
| CABINS/BERTH         | 3/7            |
| DISP/LENGTH RATIO    | 259            |
| DIESEL               | 80 HP          |
| FUEL CAPACITY        | 160 GAL        |
| WATER CAPACITY       | 220 GAL        |
| HOLDING CAPACITY     | 50 GAL         |
| SAIL AREA/DISP RATIO | 18.0           |
| BALLAST/DISP RATIO   | 38%            |
| STIX                 | 53             |
| DESIGNER             | IP Design Team |