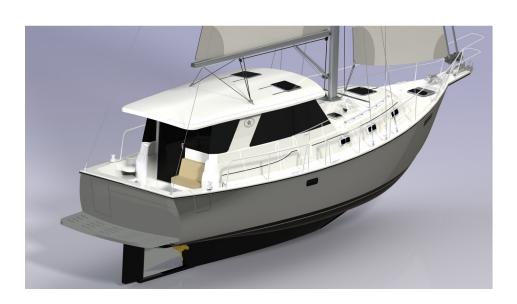

## 2026 Island Packet 42 Motor Sailer/LRC

Well Equipped \$699,000 (as a Motor Sailer )

| LOA (inc bow pulpit and swim step) | 44'10"     |
|------------------------------------|------------|
| LOD                                | 42'1"      |
| LWL                                | 34' 9"     |
| Beam                               | 13'0"      |
| LRC Draft                          | 3′ 8″      |
| Motor Sailer Draft                 | 4'8"       |
| LRC Displacement                   | 28,000 lbs |
| Motor Sailer Displacement          | 32,000 lbs |
| LRC Ballast                        | 5,000 lbs  |
| Motor Sailer Ballast               | 9,000 lbs  |
| Sail Area (100% F.T.)              | 633 ft2    |
| Sail Area (Including Reacher)      | 1327 ft2   |
| Fuel Tank Capacity                 | 186 gal    |
| Water Tank Capacity                | 130 gal    |
| Holding Tank Capacity              | 50 gal     |
| Lazarette Storage Capacity         | 72 cu ft   |
| Max Headroom                       | 6' 6"      |
| Displacement/Length                |            |
| SA/Displacement                    |            |
| Cabins/Berths                      | 2/6        |
| STIX                               |            |
|                                    |            |