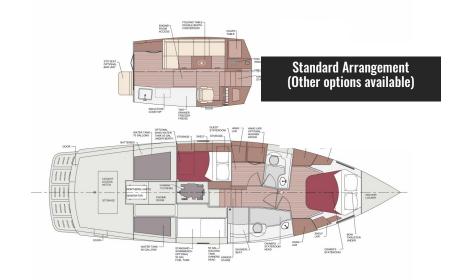

## 2026 Island Packet 42 Motor Sailer/LRC

Well Equipped \$699,000 (as a Motor Sailer )

| LOA (inc bow pulpit and swim step) | 44'10"     |
|------------------------------------|------------|
| LOD                                | 42'1"      |
| LWL                                | 34' 9"     |
| Beam                               | 13'0"      |
| LRC Draft                          | 3′ 8″      |
| Motor Sailer Draft                 | 4'8"       |
| LRC Displacement                   | 28,000 lbs |
| Motor Sailer Displacement          | 32,000 lbs |
| LRC Ballast                        | 5,000 lbs  |
| Motor Sailer Ballast               | 9,000 lbs  |
| Sail Area (100% F.T.)              | 633 ft2    |
| Sail Area (Including Reacher)      | 1327 ft2   |
| Fuel Tank Capacity                 | 186 gal    |
| Water Tank Capacity                | 130 gal    |
| Holding Tank Capacity              | 50 gal     |
| Lazarette Storage Capacity         | 72 cu ft   |
| Max Headroom                       | 6' 6"      |
| Displacement/Length                |            |
| SA/Displacement                    |            |
| Cabins/Berths                      | 2/6        |
| STIX                               |            |
|                                    |            |